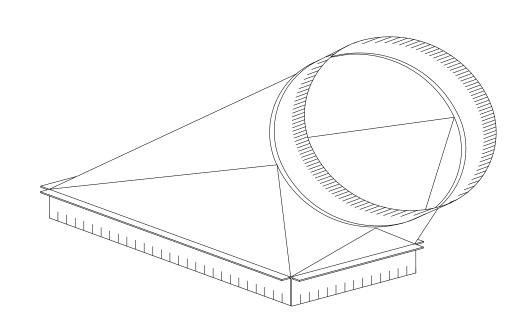

# **SPECIFICATION DATA SHEET**

Drawn by: M.D.C.

Date: 09/11/07

MODEL No. 309-GB

SIDE TAKEOFF FOR 1" DUCT BOARD

## **FEATURES**

RECTANGULAR END FLANGED WITH EXTENDED TABS FOR CONNECTION TO RECTANGULAR DUCT BOARD TRUNK DUCT.

ROUND END CRIMPED FOR BRANCH PIPE.