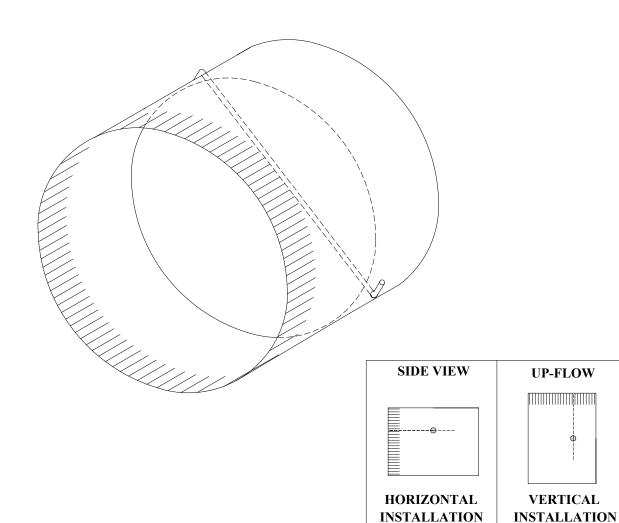

## DIMENSIONAL DATA

AVAILABLE SIZES: 4" - 18" DIAMETER

SLEEVE SIZE: 2" LONGER THAN DIAMETER

## **FEATURES**

CRIMP ONE END.

OFFSET DAMPER AXIS FOR UP-FLOW OR HORIZONTAL INSTALLATION.

OPTIONS SPECIAL NOTES