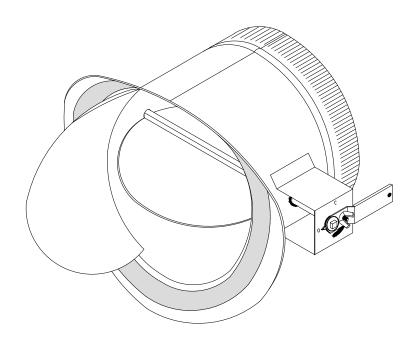

# MODEL No. 316-DSO

TAKE OFF COLLAR FOR ROUND PIPE WITH GASKETED FLANGE, MANUAL VOLUME DAMPER, DAMPER HANDLE STANDOFF AND SCOOP

#### **FEATURES**

CONTOURED FLANGE WITH 1/2" WIDE GASKET DESIGNED TO MOUNT TO ROUND PIPE.

SCOOP IS WELDED AT FLANGE TO PENETRATE INTO TRUNK DUCT.

CRIMPED MALE CONNECTION FOR BRANCH DUCT.

MANUAL VOLUME DAMPER INSTALLED.

2" DAMPER HANDLE STANDOFF.

MANUAL VOLUME DAMPER WITH ½" CONTINUOUS ROD DAMPER AXIS WITH LOCKING REGULATOR, GROMMETS INSTALLED AT THE COLLAR PENETRATIONS.