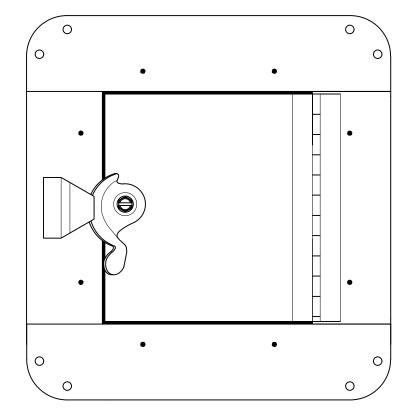

# SPECIFICATION DATA SHEET

Date: 01/05/16

MODEL No. 450-H UNIVERSAL ACCESS DOOR

Drawn by: M.D.C.

with HINGE

#### DOOR CONSTRUCTION:

DOOR BODY AND FRAME = 24 GA. GALVANIZED DOVETAILS = 26 GA. GALVANIZED

DOOR SIZES 6" X 6"- 16" X 16" ARE PROVIDED WITH 1 CAM LOCK. LARGER DOORS HAVE 2 CAM LOCKS.

## **FEATURES**

OUTER FLANGE IS FABRICATED WITH A GASKET AND SCREW HOLES FOR EASY INSTALLATION.

INNER FRAME AROUND DOOR IS FABRICATED WITH A GASKET TO PROVIDE AN AIR TIGHT SEAL.

DESIGNED FOR INSTALLATION IN SHEET METAL OR 1" AND 1-1/2" DUCTBOARD.

HINGED DOOR.