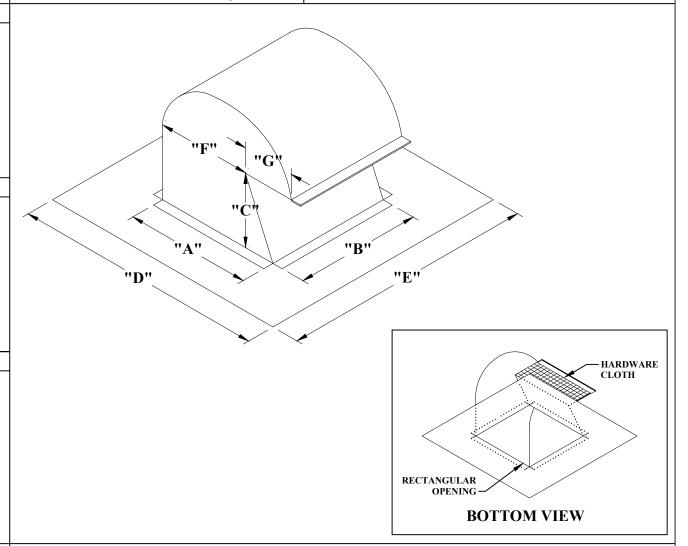

# MODEL No. 350-R

ROOF CAP with RECTANGULAR HOLE IN PLATE

#### DIMENSIONAL DATA

| SIZE | 5" x 5" | 11" x 11" |  |
|------|---------|-----------|--|
| "A"  | 6"      | 11"       |  |
| "B"  | 5"      | 11"       |  |
| "C"  | 3-1/2"  | 5"        |  |
| "D"  | 12"     | 17"       |  |
| "E"  | 12"     | 17"       |  |
| "F"  | 4-1/2"  | 7"        |  |
| "G"  | 2-1/2"  | 7-1/2"    |  |

### **FEATURES**

1/2" GALVANIZED STEEL HARDWARE CLOTH INSTALLED IN EXHAUST OPENING.

RECTANGULAR OPENING IN BOTTOM PLATE.

ROOF CAP SEALED TO BOTTOM PLATE WITH SILICONE SEALANT.