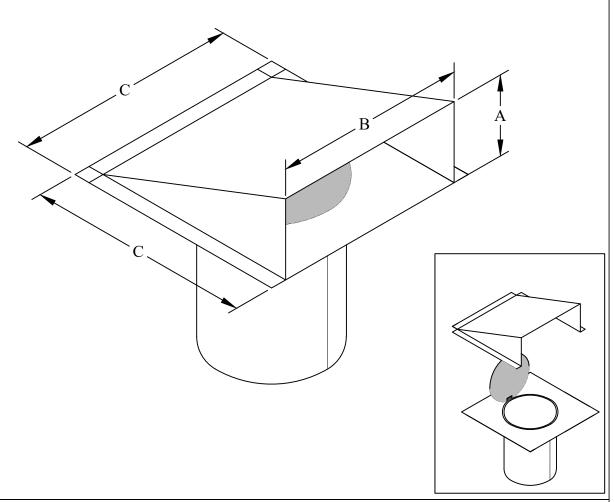

## **SPECIFICATION DATA SHEET**

MODEL No. 349-D

**ALUMINUM SIDEWALL VENT with DAMPER** 

Date: 09/25/20

Drawn by: J.E.P.

|   | PIPE | DIM | ON  |     |
|---|------|-----|-----|-----|
|   | SIZE | A   | В   | C   |
|   | 3"   | 4"  | 6"  | 7"  |
|   | 4"   | 4"  | 6"  | 7'' |
|   | 5"   | 4"  | 8"  | 9"  |
|   | 6"   | 4"  | 8"  | 9"  |
|   | 7"   | 6"  | 10" | 11" |
|   | 8"   | 6"  | 10" | 11" |
| l | 9"   | 6"  | 10" | 11" |

8-1/4" 13" 14" 8-1/4" 13" 14"

COLLAR LENGTH = 5-3/4" (ALL SIZES)

## **FEATURES**

FLAPPER DAMPER INSTALLED.

OPTIONS SPECIAL NOTES