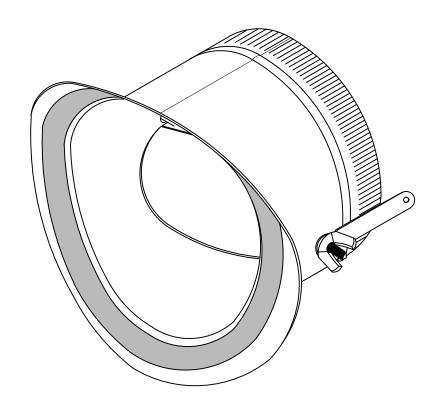

## **SPECIFICATION DATA SHEET**

MODEL No. 314

TAKE OFF COLLAR FOR ROUND PIPE WITH GASKETED FLANGE AND DAMPER

Date: 10/09/20 rev.

Drawn by: J.E.P.

| 8"  | 12"-14" |  |
|-----|---------|--|
| 9"  | 12"-14" |  |
| 10" | 14"-16" |  |
| 12" | 16"-18" |  |
| 14" | 18"-20" |  |

### **FEATURES**

CONTOURED FLANGE WITH 1/2" WIDE GASKET DESIGNED TO MOUNT TO ROUND PIPE.

FABRICATED WITH A MANUALLY OPERATED VOLUME DAMPER INSTALLED.

CRIMPED MALE CONNECTION FOR BRANCH DUCT.