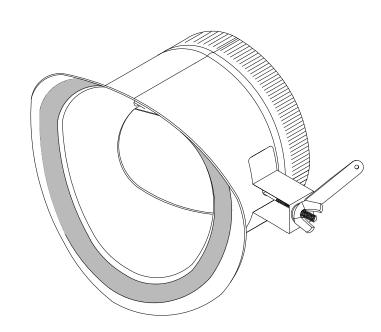

# **MODEL No. 314-DSO**

TAKE OFF COLLAR FOR ROUND PIPE WITH GASKETED FLANGE, MANUAL VOLUME, DAMPER AND DAMPER HANDLE STANDOFF

### **FEATURES**

CONTOURED FLANGE WITH 1/2" WIDE GASKET DESIGNED TO MOUNT TO ROUND PIPE.

CRIMPED MALE CONNECTION FOR BRANCH DUCT.

MANUAL VOLUME DAMPER INSTALLED.

SIZES 4" THROUGH 10" HAVE DAMPER WITH 1/4" REGULATOR.

SIZES 12" THROUGH 16" HAVE REINFORCED DAMPER AXIS WITH 1/4" REGULATOR, END BEARING WITH WASHER AND WING NUT.

2" DAMPER HANDLE STANDOFF.