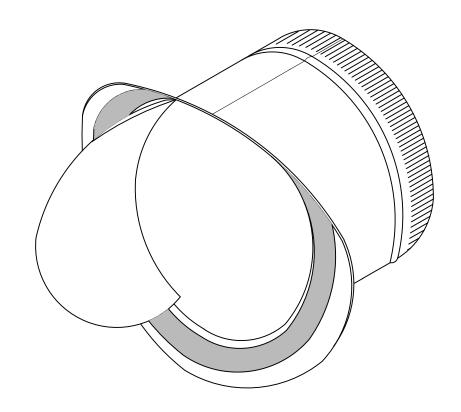

# **SPECIFICATION DATA SHEET**

MODEL No. 312

TAKE OFF COLLAR FOR ROUND PIPE WITH GASKETED FLANGE AND SCOOP

Date: 10/09/20 rev.

Drawn by: J.E.P.

### **FEATURES**

CONTOURED FLANGE WITH 1/2" WIDE GASKET DESIGNED TO MOUNT TO ROUND PIPE.

SCOOP IS WELDED AT FLANGE TO PENETRATE INTO TRUNK DUCT.

CRIMPED MALE CONNECTION FOR BRANCH DUCT.