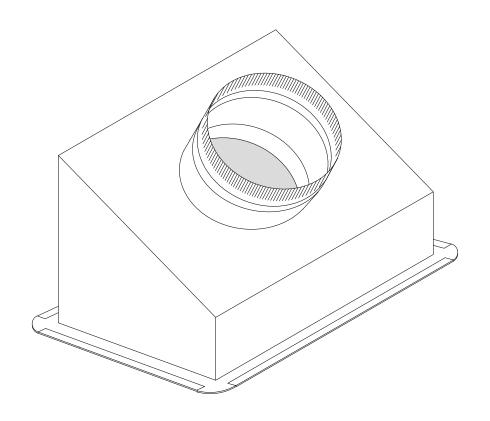

# **MODEL No. 1793**

SLANT TOP REGISTER BOX with COLLAR INSTALLED R-8.0 INTERNAL INSULATION

#### **DIMENSIONAL DATA**

OUTER BOX DIMENSION IS 4" GREATER THAN REGISTER DIMENSION.

3" LONG COLLAR WITH CONVEX BEAD.

## **FABRICATION DATA**

FABRICATED FROM 30 GAUGE GALVANIZED STEEL.

INTERNALLY INSULATED WITH R-8 INSULATION.

#### **FEATURES**

90° OUTBOARD FLANGE WITH SOLID CORNERS.

1/2" DRYWALL FLANGE.

BLACK INTERIOR.