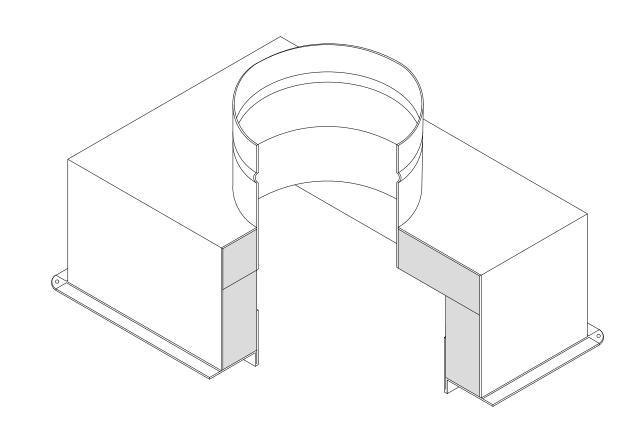

# **SPECIFICATION DATA SHEET**

Drawn by: M.D.C.

Date: 12/23/14

MODEL No. 1780 OS

**R-8 INSULATED REGISTER BOX** 

#### DIMENSIONAL DATA

4-1/2" HIGH FRAMED BOX.

3" LONG COLLAR WITH CONVEX BEAD.

FOR GRILLE SIZE

OUTER BOX DIMENSION

8" x 4"

11" x 7"

10" x 6"

## FABRICATION DATA

FABRICATED FROM 30 GAUGE GALVANIZED STEEL.

INTERNALLY INSULATED WITH R-8 INSULATION.