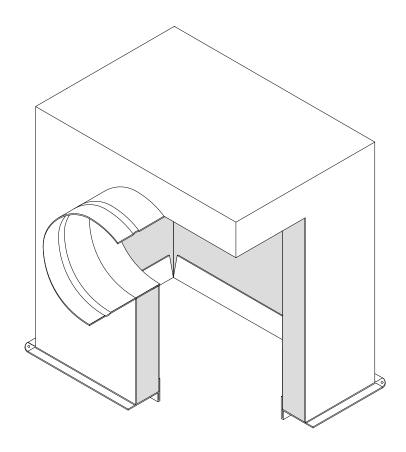

## **SPECIFICATION DATA SHEET**

**MODEL No. 1769** 

INSULATED REGISTER BOX

Date: 11/16/12

Drawn by: M.D.C.

## **DIMENSIONAL DATA**

OUTSIDE DIMENSION OF BOX = REGISTER SIZE PLUS 4".

HEIGHT OF BOX = DIAMETER OF THE COLLAR PLUS 6".

COLLAR = 3" LONG.

### **FABRICATION DATA**

OUTER BOX: 28 GAUGE GALVANIZED STEEL.

COLLAR: ROLL FORMED 30 GAUGE GALVANIZED STEEL.

#### **FEATURES**

INTERNAL INSULATION: R - 8.

BLACK INTERIOR.

1/2" DRYWALL FLANGE.

HOLE CLUSTER FOR REGISTER ATTACHMENT.

SOLID CORNERS WITH HANGER HOLES.