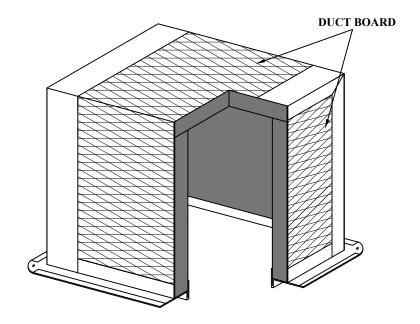

# **SPECIFICATION DATA SHEET**

Drawn by: DON.JR.

Date: 5/27/03 rev.

MODEL No. 1290-FL

**DUCT BOARD BOX, R-6.0** 

#### DIMENSIONAL DATA

8-1/2" HIGH OUTER FRAMED BOX

OUTER BOX DIMENSION IS 3" GREATER THAN REGISTER DIMENSION.

## **FABRICATION DATA**

OUTER FRAME FABRICATED FROM 30 GAUGE GALVANIZED STEEL.

DUCT BOARD TOP AND SIDES.

## **FEATURES**

R-6.0 INSULATION.

SOLID CORNERS WITH HANGER HOLES.

1/2" DRYWALL FLANGE.

HOLE CLUSTER FOR REGISTER ATTACHMENT.

DUCT BOARD TOP AND SIDES ALLOW FOR VARIOUS COLLAR INLET SIZES.

BLACK INTERIOR.