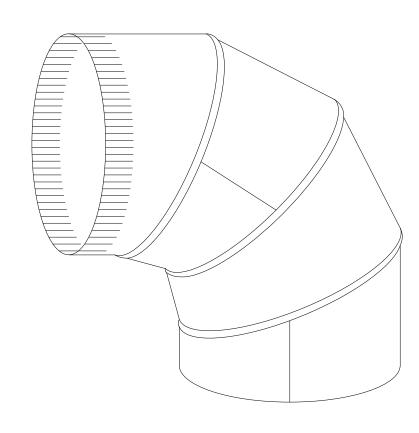

# **SPECIFICATION DATA SHEET**

Drawn by: J.E.P.

Date: 6/24/21 rev.

**MODEL No. 111-SS** 

STAINLESS STEEL ADJUSTABLE 90° ELBOW

### DIMENSIONAL DATA

SIZES AVAILABLE: 5" THROUGH 18" DIAMETER

| DIAMETER | THROAT    |
|----------|-----------|
|          | DIMENSION |
| 5"       | 3"        |
| 6"       | 3"        |
| 7"       | 3"        |
| 8"       | 4"        |
| 9"       | 3-1/2"    |
| 10"      | 3"        |
| 12"      | 4"        |
| 14"      | 3"        |
| 16"      | 3"        |
| 18"      | 4"        |

### **FEATURES**

TRANSVERSE CONNECTIONS: CRIMPED MALE CONNECTION STRAIGHT FEMALE CONNECTION

CONSTRUCTION:

5" THROUGH 18" DIAMETER: 4 PIECE ASSEMBLY