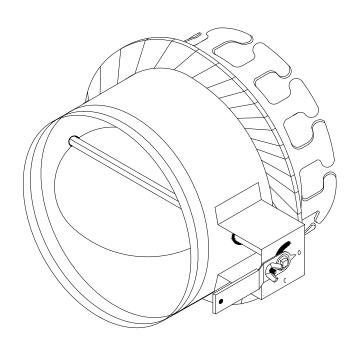

## SPECIFICATION DATA SHEET

Drawn by: M.D.C.

Date: 05/08/19 rev.

MODEL No. 616-DSO

TAB COLLAR WITH MANUAL VOLUME DAMPER & 2" DAMPER HANDLE STANDOFF

#### DIMENSIONAL DATA

SIZES AVAILABLE: 4" THROUGH 18" DIAMETER

COLLARS ARE 3" LONG FROM FLANGE TO EDGE OF COLLAR.

### **FABRICATION DATA**

FABRICATED FROM HOT DIPPED GALVANIZED STEEL SHEET OF LOCK FORMING QUALITY PER ASTM-653 CS TYPE B.

SIZES 4" THROUGH 12" = 30 GAUGE SIZES 14" THROUGH 18" = 28 GAUGE

#### **FEATURES**

EASY BEND TABS (1/3 LESS TABS TO BEND)

3/4" OUTBOARD FLANGE INTERNALLY SEALED WITH HOT MELT MASTIC.

TABS ARE DESIGNED FOR 1" AND 1-1/2" THICK DUCT BOARD.

MANUAL VOLUME DAMPER WITH ¼" CONTINUOUS ROD DAMPER AXIS WITH LOCKING REGULATOR, GROMMETS INSTALLED AT THE COLLAR PENETRATIONS.

2" DAMPER HANDLE STANDOFF.