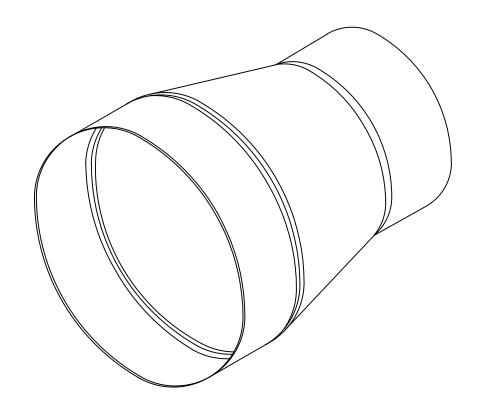

# **SPECIFICATION DATA SHEET**

MODEL No. 265

REDUCER / INCREASER

Date: 07/11/22 rev.

Drawn by: J.E.P.

| DIMEN | ISIONAL | DATA |
|-------|---------|------|
|-------|---------|------|

| SIZES: 3" THROUGH 24" DIAMETER |         |           |        |  |
|--------------------------------|---------|-----------|--------|--|
| SIZE                           | LENGTH  | SIZE      | LENGTH |  |
| 4" - 3"                        | 8-1/8"  | 12" - 10" | 6-3/4" |  |
| 5" - 4"                        | 7-1/2"  | 14" - 8"  | 9-3/4" |  |
| 6" - 4", 5"                    | 8-5/8"  | 14" - 10" | 7-3/4" |  |
| 7" - 4"                        | 10-3/4" | 14" - 12" | 6-3/4" |  |
| 7" - 5", 6"                    | 8-1/2"  | 16" - 12" | 8-1/2" |  |
| 8" - 5"                        | 7-1/4"  | 16" - 14" | 8-1/4" |  |
| 8" - 6"                        | 7-1/4"  | 18" - 14" | 8-3/4" |  |
| 8" - 7"                        | 6-1/2"  | 18" - 16" | 8-1/4" |  |
| 9" - 6"                        | 7"      | 20" - 16" | 8-1/2" |  |
| 9" - 7"                        | 8-1/4"  | 20" - 18" | 8-5/8" |  |
| 9" - 8"                        | 6-1/2"  | 22" - 18" | 8-1/2" |  |
| 10" - 6"                       | 7-3/4"  | 22" - 20" | 8-3/8" |  |
| 10" - 7"                       | 7"      | 24" - 20" | 8-1/2" |  |
| 10" - 8"                       | 7"      | 24" - 22" | 8-1/8" |  |
| 10" - 9"                       | 7-1/4"  |           |        |  |
| 12" - 8"                       | 9-1/2"  |           |        |  |
| 12" - 9"                       | 10"     |           |        |  |

# **FEATURES**

TRANSVERSE CONNECTIONS:

STRAIGHT FEMALE CONNECTION BOTH ENDS