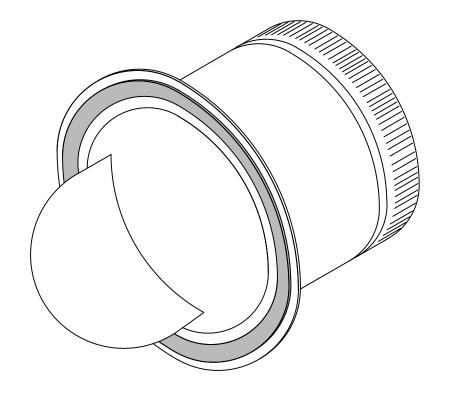

# SPECIFICATION DATA SHEET

Drawn by: Don. Jr.

Date: 05/02/02 rev.

MODEL No. 712

STARTING COLLAR WITH GASKET FLANGE AND SCOOP

SIZES AVAILABLE: 4" THROUGH 16" DIAMETER

COLLAR LENGTH IS 5-1/2" (ALL DIAMETERS)

# **FEATURES**

1" WIDE FLANGE WITH GASKET MATERIAL AND PRE-DRILLED SCREW HOLES FOR EASE OF INSTALLATION.

SCOOP PENETRATES INTO TRUNK DUCT AIR STREAM.

CRIMP AND BEAD TRANSVERSE CONNECTION.

OVERLAP AND RIVETED LONGITUDINAL SEAM.