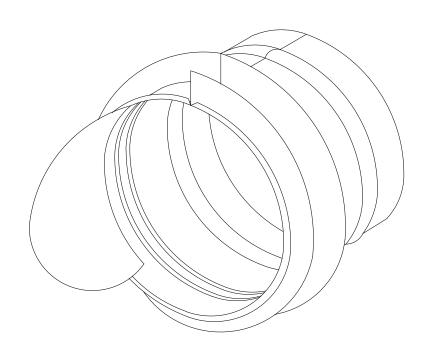

# SPECIFICATION DATA SHEET

Drawn by: B.H.C.

Date: 09/01/06 rev.

MODEL No. 622

TWIST LOCK COLLAR WITH SCOOP FOR 1" DUCT BOARD

#### DIMENSIONAL DATA

SIZES AVAILABLE: 4" THROUGH 20" DIAMETER COLLAR LENGTH = 4" LONG

### **FEATURES**

CONVEX BEAD FOR FLEX DUCT CONNECTION. DESIGNED FOR 1" DUCT BOARD.