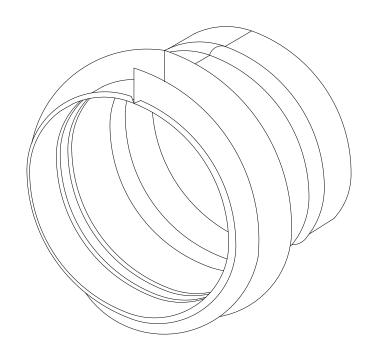

# MODEL No. 620

TWIST LOCK COLLAR FOR 1" DUCT BOARD

Date: 09/01/06 rev.

Drawn by: B.H.C.

# **DIMENSIONAL DATA**

SIZES AVAILABLE: 4" THROUGH 20" DIAMETER COLLAR LENGTH = 4" LONG

# **FEATURES**

CONVEX BEAD FOR FLEX DUCT CONNECTION.

DESIGNED FOR 1" DUCT BOARD.