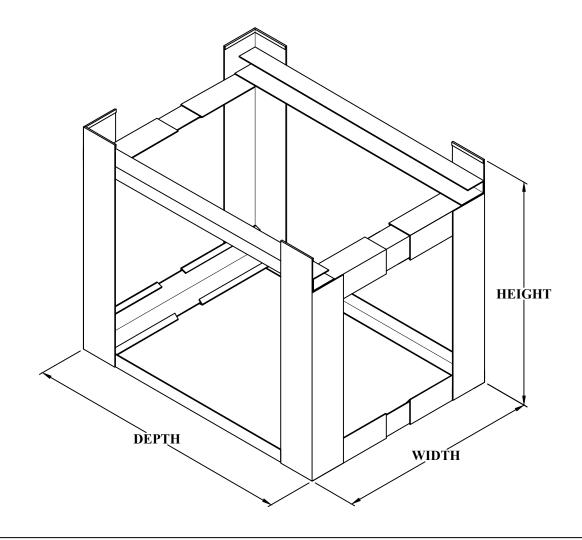

## **DIMENSIONAL DATA**

WIDTH: 14" - 25" (ADJUSTABLE)

DEPTH: 22" (FIXED) HEIGHT: 18" (FIXED)

LEGS: 3" x 3"