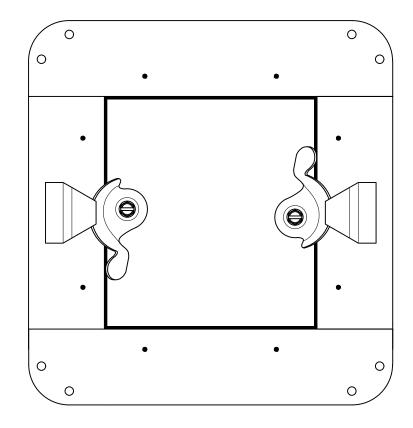

#### DOOR CONSTRUCTION:

DOOR BODY AND FRAME = 24 GA. GALVANIZED DOVETAILS = 26 GA. GALVANIZED

DOOR SIZES 6" X 6"- 16" X 16" ARE PROVIDED WITH 2 CAM LOCKS. LARGER DOORS HAVE 4 CAM LOCKS.