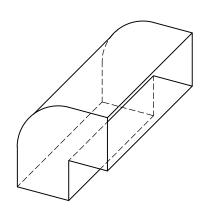

# MODEL No. 440

SHORT WAY 90 ° ELBOW

#### **DIMENSIONAL DATA**

BUILT TO DESIGN SPECIFICATIONS.

SQUARE THROATS ARE 6" x 6", STANDARD.

RADIUS THROATS ARE 8" RADIUS, STANDARD.

### TRANSVERSE CONNECTIONS

ENDS STRAIGHT FLANGES TURNED IN OR OUT S-LOCK AND DRIVE FLANGED BOLT TOGETHER

Drawn by: M.D.C.

SQUARE THROAT & SQUARE BACK with TURNING VANES

**SQUARE THROAT & RADIUS BACK** 

RADIUS THROAT & RADIUS BACK