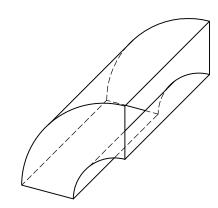

# MODEL No. 440

SHORT WAY 90 ° ELBOW

#### **DIMENSIONAL DATA**

BUILT TO DESIGN SPECIFICATIONS.

SQUARE THROATS ARE 6" x 6", STANDARD.

RADIUS THROATS ARE 8" RADIUS, STANDARD.

### TRANSVERSE CONNECTIONS

ENDS STRAIGHT FLANGES TURNED IN OR OUT S-LOCK AND DRIVE FLANGED BOLT TOGETHER

Drawn by: M.D.C.

SQUARE THROAT & SQUARE BACK with TURNING VANES

**SQUARE THROAT & RADIUS BACK** 

RADIUS THROAT & RADIUS BACK