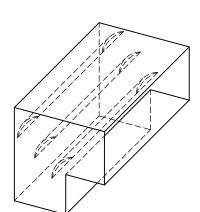

# MODEL No. 440

SHORT WAY 90 ° ELBOW

#### **DIMENSIONAL DATA**

BUILT TO DESIGN SPECIFICATIONS.

SQUARE THROATS ARE 6" x 6", STANDARD.

RADIUS THROATS ARE 8" RADIUS, STANDARD.

### TRANSVERSE CONNECTIONS

ENDS STRAIGHT FLANGES TURNED IN OR OUT S-LOCK AND DRIVE FLANGED BOLT TOGETHER

Drawn by: M.D.C.

SQUARE THROAT & SQUARE BACK with TURNING VANES

**SQUARE THROAT & RADIUS BACK** 

RADIUS THROAT & RADIUS BACK