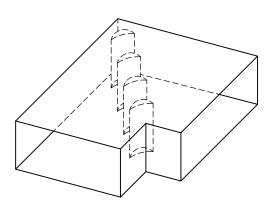

#### DIMENSIONAL DATA

BUILT TO DESIGN SPECIFICATIONS.

SQUARE THROATS ARE 6" x 6", STANDARD.

RADIUS THROATS ARE 8" RADIUS, STANDARD.

### TRANSVERSE CONNECTIONS

ENDS STRAIGHT
FLANGES TURNED IN OR OUT
S-LOCK AND DRIVE
FLANGED BOLT TOGETHER

Drawn by: M.D.C.

SQUARE THROAT & SQUARE BACK with TURNING VANES

**SQUARE THROAT & RADIUS BACK** 

RADIUS THROAT & RADIUS BACK