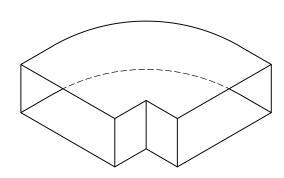

#### DIMENSIONAL DATA

BUILT TO DESIGN SPECIFICATIONS.

SQUARE THROATS ARE 6" x 6", STANDARD.

RADIUS THROATS ARE 8" RADIUS, STANDARD.

### TRANSVERSE CONNECTIONS

ENDS STRAIGHT
FLANGES TURNED IN OR OUT
S-LOCK AND DRIVE
FLANGED BOLT TOGETHER

Drawn by: M.D.C.

SQUARE THROAT & SQUARE BACK with TURNING VANES

**SQUARE THROAT & RADIUS BACK** 

RADIUS THROAT & RADIUS BACK