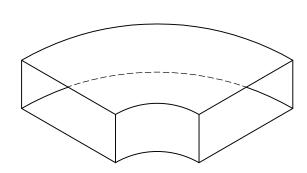

#### DIMENSIONAL DATA

BUILT TO DESIGN SPECIFICATIONS.

SQUARE THROATS ARE 6" x 6", STANDARD.

RADIUS THROATS ARE 8" RADIUS, STANDARD.

### TRANSVERSE CONNECTIONS

ENDS STRAIGHT
FLANGES TURNED IN OR OUT
S-LOCK AND DRIVE
FLANGED BOLT TOGETHER

Drawn by: M.D.C.

SQUARE THROAT & SQUARE BACK with TURNING VANES

**SQUARE THROAT & RADIUS BACK** 

RADIUS THROAT & RADIUS BACK