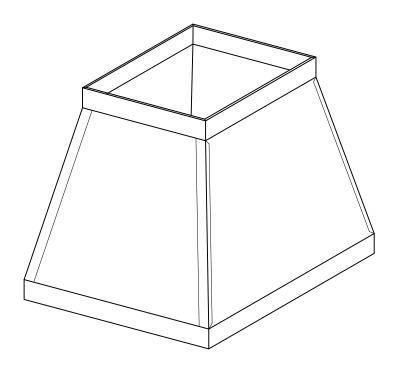

# MODEL No. 420

#### TRANSITION

## DIMENSIONAL DATA

STANDARD 12" LONG.

STANDARD 1-1/4" STRAIGHT AWAY, BOTH ENDS.

BUILT TO DESIGN SPECIFICATIONS.