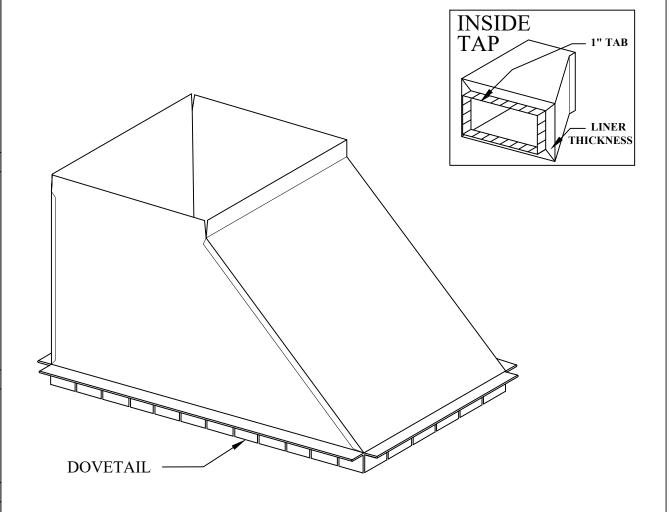

# **MODEL No. 408**

**BOOT TAP** 

#### DIMENSIONAL DATA

STANDARD 8" LONG.

DOVETAIL IS STANDARD.

INSIDE TAP IS AVAILABLE FOR INTERNALLY INSULATED DUCT.

BUILT TO DESIGN SPECIFICATIONS.

45 DEGREE TAKE-OFF.

## **FEATURES**

INTERNAL INSULATION AVAILABLE: 1/2", 1" OR 1-1/2" THICK.

ASSEMBLED, READY FOR INSTALLATION.