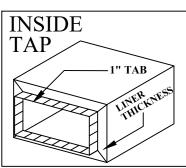

#### DIMENSIONAL DATA

STANDARD 8" LONG.

DOVETAIL IS STANDARD.

INSIDE TAP IS AVAILABLE FOR INTERNALLY INSULATED DUCT.

BUILT TO DESIGN SPECIFICATIONS.

## **FEATURES**

INTERNAL INSULATION AVAILABLE: 1/2", 1" OR 1-1/2" THICK.

ASSEMBLED, READY FOR INSTALLATION.