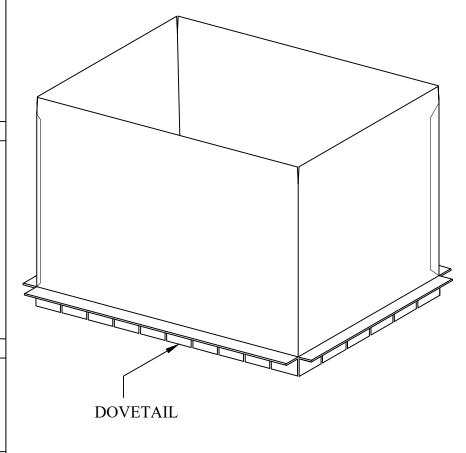

# MODEL No. 406

STARTING COLLAR

#### DIMENSIONAL DATA

STANDARD 8" LONG.

DOVETAIL IS STANDARD.

INSIDE TAP IS AVAILABLE FOR INTERNALLY INSULATED DUCT.

BUILT TO DESIGN SPECIFICATIONS.