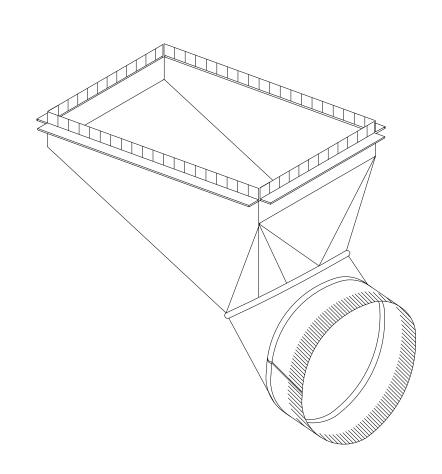

## DIMENSIONAL DATA

| DIAMETER | RECT. HOLE DIMENSION |  |
|----------|----------------------|--|
| 4"       | 4" x 6"              |  |
| 5"       | 6" x 8"              |  |
| 6"       | 6" x 10"             |  |
| 7"       | 6" x 11"             |  |
| 8"       | 6" x 12"             |  |
| 9"       | 6" x 14"             |  |
| 10"      | 7" x 14"             |  |
| 12"      | 9" x 16-1/2"         |  |
| 14"      | 9" x 18"             |  |
|          |                      |  |

## **FEATURES**

RECTANGULAR END FLANGED WITH STRAIGHT TABS FOR CONNECTION TO RECTANGULAR TRUNK DUCT.

ROUND END HAS 45 DEGREE ADJUSTABLE ANGLE CRIMPED FOR BRANCH PIPE.