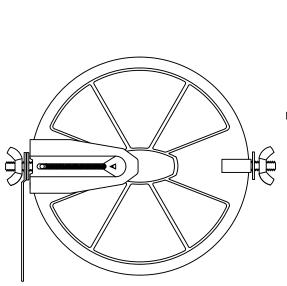

# MODEL No. 275

MANUAL VOLUME DAMPER

SIZES AVAILABLE: 4" THROUGH 20"

## **FEATURES**

1/4" REGULATORS

SIZES 4" & 5" : SPRING BEARING WITH WASHER, HANDLE, AND WING NUT ONE SIDE; THREADED TIP WITH WASHER & WINGNUT OTHER SIDE.

SIZES 6" THROUGH 20": SPRING BEARING WITH WASHER, AND WING NUT BOTH SIDES; HANDLE ON ONE SIDE.

6" - 20" DAMPERS