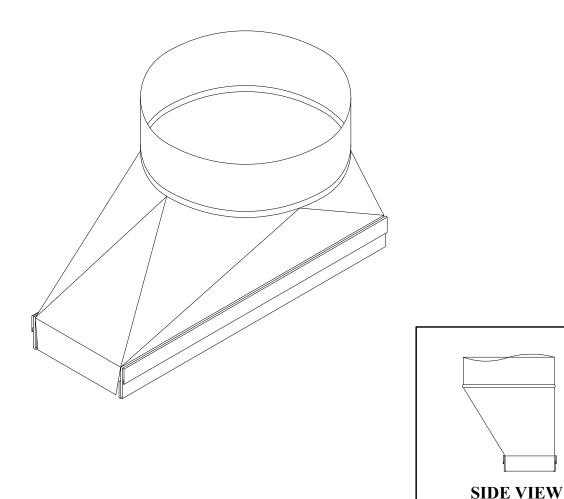

# **SPECIFICATION DATA SHEET**

Drawn by: M.D.C.

Date: 06/27/03 rev.

MODEL No. 231

STRAIGHT STACK BOOT

#### **DIMENSIONAL DATA**

3-1/4" x 10" - 4", 5", 6" & 7" DIAMETER 3-1/4" x 12" - 6" & 7" DIAMETER 3-1/4" x 14" - 7" & 8" DIAMETER

#### **FEATURES**

FLAT ON ONE 10", 12" OR 14" SIDE.

STACKING CLIPS ON RECTANGULAR END FOR EASY CONNECTION TO CROWN No. 201 WALLSTACK DUCT.