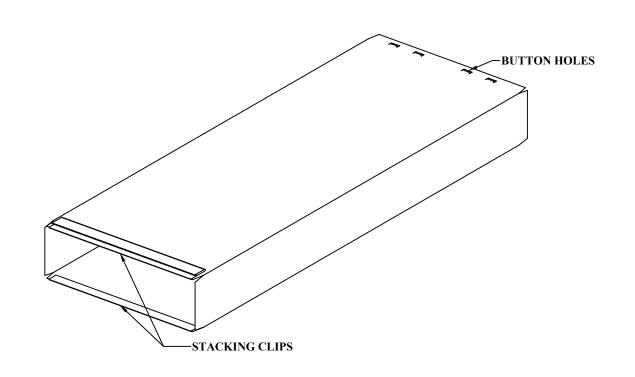

6390 Philips Highway Jacksonville, FL 32216 Phone (904) 737-7144

# **SPECIFICATION DATA SHEET**

Drawn by: M.D.C.

Date: 01/15/03

MODEL No. 201

WALLSTACK DUCT

#### DIMENSIONAL DATA

SIZES AVAILABLE:

3-1/4" X 10"

3-1/4" X 12"

3-1/4" X 14"

AVAILABLE IN 2 FT., 3FT., 4FT., & 5FT. LENGTHS.

## **FABRICATION DATA**

MATERIAL:

FABRICATED FROM HOT-DIPPED GALVANIZED STEEL SHEET OF LOCK FORMING QUALITY PER ASTM A653 CS TYPE B.

AVAILABLE IN 28 AND 26 GAUGE.

#### **FEATURES**

SHIPPED IN L-SECTIONS, READY FOR ASSEMBLY. STANDARD PACKAGING: 5 JOINTS PER BUNDLE BUTTON PUNCH SNAP-LOCK LONGITUDINAL SEAM.



# TRANSVERSE CONNECTIONS

MALE END: BUTTON HOLES FEMALE END: STACKING CLIPS

### SPECIAL NOTES