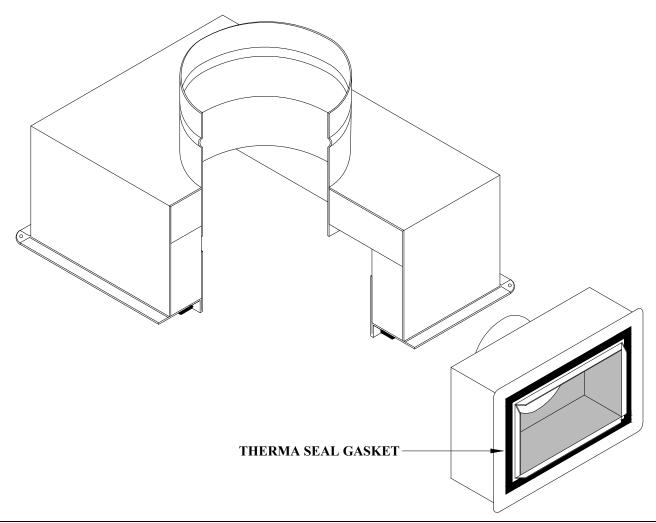

# SPECIFICATION DATA SHEET

Drawn by: M.D.C.

Date: 04/13/04

MODEL No. 1580-G

INSULATED REGISTER BOX with THERMA SEAL GASKET

#### DIMENSIONAL DATA

4-1/2" HIGH FRAMED BOX.

3" LONG COLLAR WITH CONVEX BEAD.

OUTER BOX DIMENSION IS 3" GREATER THAN REGISTER DIMENSION.

## **FABRICATION DATA**

FABRICATED FROM 30 GAUGE GALVANIZED STEEL.

INTERNALLY INSULATED WITH R-6 INSULATION.

### **FEATURES**

BLACK INTERIOR.

SOLID CORNERS WITH HANGER HOLES.

1/2" DRYWALL FLANGE.

5 HOLE CLUSTER FOR REGISTER ATTACHMENT.

GASKET AROUND REGISTER OPENING SEALS BOX WHERE IT PENETRATES BUILDING ENVELOPE.