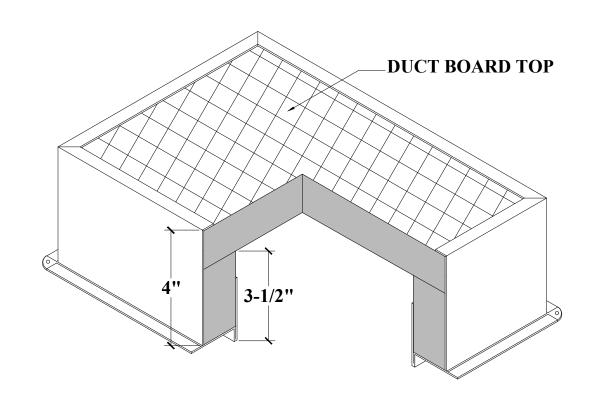

# **SPECIFICATION DATA SHEET**

Drawn by: M.D.C.

Date: 11/14/02 rev.

**MODEL No. 1288** 

**DUCT BOARD BOX, R-4.2** 

DIMENSIONAL DATA

4" HIGH FRAMED BOX

OUTER BOX DIMENSION IS 2" GREATER THAN REGISTER DIMENSION.

## **FABRICATION DATA**

WRAPPER FABRICATED FROM 30 GAUGE GALVANIZED STEEL.

DUCT BOARD TOP.

### **FEATURES**

R-4.2 INSULATION.

SOLID CORNERS WITH HANGER HOLES.

1/2" DRYWALL FLANGE.

HOLE CLUSTER FOR REGISTER ATTACHMENT.

DUCT BOARD TOP ALLOWS FOR VARIOUS COLLAR INLET SIZES.

BLACK INTERIOR.