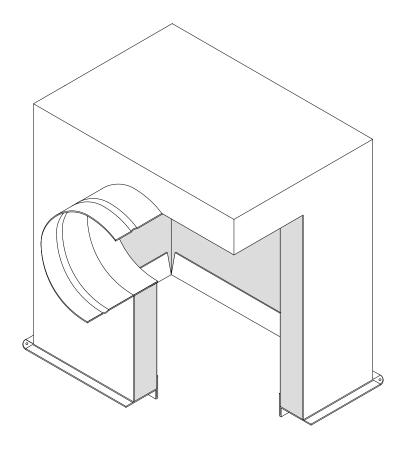

## SPECIFICATION DATA SHEET

Drawn by: M.D.C.

Date: 05/22/03 rev.

**MODEL No. 1269** 

INSULATED REGISTER BOX

# DIMENSIONAL DATA

OUTSIDE DIMENSION OF BOX = REGISTER SIZE PLUS 3".

HEIGHT OF BOX = DIAMETER OF THE COLLAR PLUS 5-1/2".

COLLAR = 3" LONG.

### **FABRICATION DATA**

OUTER BOX: 28 GAUGE GALVANIZED STEEL.

COLLAR: ROLL FORMED 30 GAUGE GALVANIZED STEEL.

#### **FEATURES**

INTERNAL INSULATION: R-4.2.

BLACK INTERIOR.

1/2" DRYWALL FLANGE.

HOLE CLUSTER FOR REGISTER ATTACHMENT.

SOLID CORNERS WITH HANGER HOLES.