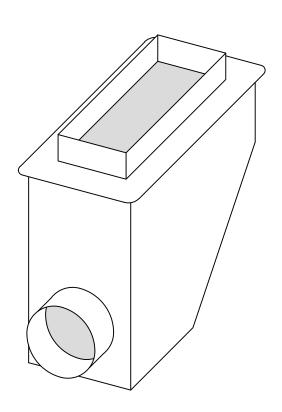

# MODEL No. 1244-FL

CENTER END INSULATED FLOOR BOOT

#### DIMENSIONAL DATA

OUTER BOX DIMENSION IS 2" GREATER THAN REGISTER DIMENSION.

### **FABRICATION DATA**

MATERIAL:

30 GAUGE GALVANIZED STEEL SHEET PER ASTM A653 CS TYPE B.

INTERNALLY INSULATED WITH R-6.0 INSULATION.

### **FEATURES**

1" FLANGE UP FOR FLOOR THICKNESS.

BLACK INTERIOR.

SOLID CORNERS.