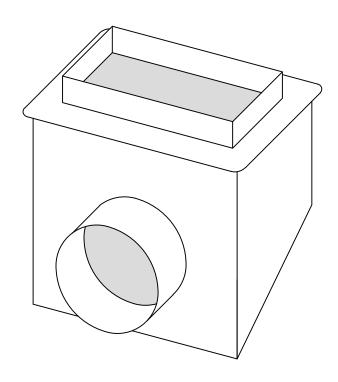

# MODEL No. 1243-FL

INSULATED FLOOR BOOT

#### DIMENSIONAL DATA

OUTER BOX DIMENSION IS 2" GREATER THAN REGISTER DIMENSION.

### **FABRICATION DATA**

MATERIAL:

30 GAUGE GALVANIZED STEEL SHEET PER ASTM A653 CS TYPE B.

INTERNALLY INSULATED WITH R-6.0 INSULATION.

### **FEATURES**

1" FLANGE UP FOR FLOOR THICKNESS.

BLACK INTERIOR.

SOLID CORNERS.