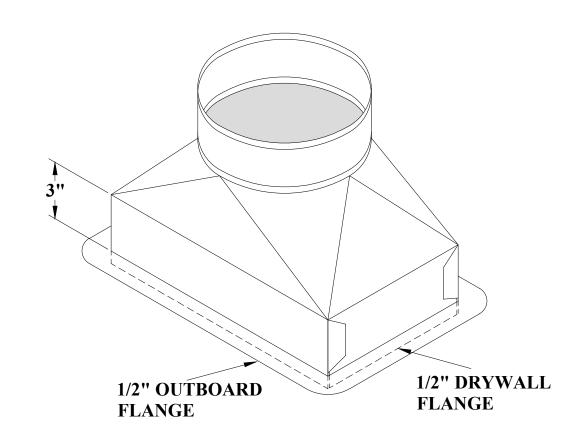

#### **DIMENSIONAL DATA**

OUTER BOX DIMENSION IS 2" GREATER THAN REGISTER DIMENSION.

### **FEATURES**

3" STRAIGHT AWAY ON RECTANGULAR END.

ROUND COLLAR HAS HEMMED EDGE.

SOLID CORNERS WITH HANGER HOLES.

1/2" DRYWALL FLANGE.

HOLE CLUSTER FOR REGISTER ATTACHMENT.

BLACK INTERIOR.