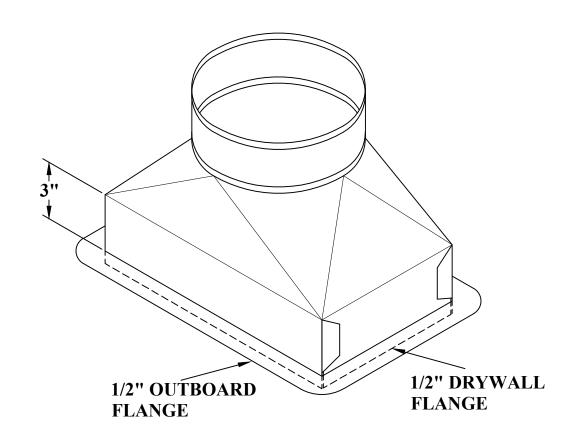

### **DIMENSIONAL DATA**

OUTER BOX DIMENSION IS 3" GREATER THAN REGISTER DIMENSION.

### **FEATURES**

3" STRAIGHT AWAY ON RECTANGULAR END.

ROUND COLLAR HAS HEMMED EDGE.

SOLID CORNERS WITH HANGER HOLES.

1/2" DRYWALL FLANGE.

HOLE CLUSTER FOR REGISTER ATTACHMENT. BLACK INTERIOR.