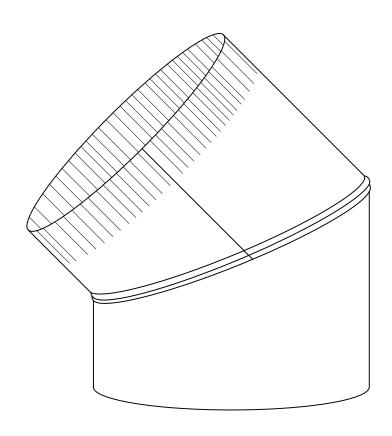

# **SPECIFICATION DATA SHEET**

MODEL No. 121

ADJUSTABLE 45 DEGREE ANGLE

Date: 07/11/22 rev.

Drawn by: J.E.P.

# **FABRICATION DATA**

MATERIAL: GALVANIZED STEEL SHEET

SIZES AVAILABLE: 4" THROUGH 24" DIAMETER

DIAMETER GAUGES AVAILABLE

4" 30, 28, 26

5" - 9" 30, 28, 26, 24

10" 30, 28, 26, 24, 22

12" - 14" 28, 26, 24, 22

# **FEATURES**

22" - 24"

TRANSVERSE CONNECTIONS: CRIMPED MALE CONNECTION STRAIGHT FEMALE CONNECTION