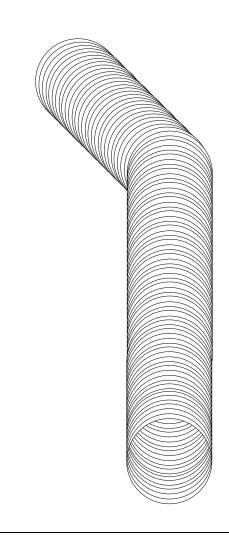

# **SPECIFICATION DATA SHEET**

Drawn by: Don. JR.

Date: 01/19/06

MODEL No. 107

ALUMINUM FLEXIBLE PIPE

### DIMENSIONAL DATA

SIZES: 3" THROUGH 8" DIAMETER

8 FT. SECTIONS COMPESSED TO 38"

# **FABRICATION DATA**

CONSTRUCTION:

.005" THICK ALUMINUM, ALLOY 1100 TRIPLE LOCK SEAM.

RECOMMENDED BEND RADIUS:

1-1/2 X DIAMETER TO CENTER LINE OF DUCT.

TEMPERATURE RANGE:

-60 DEG. F. TO +600 DEG. F.

MAXIMUM OPERATING PRESSURE: